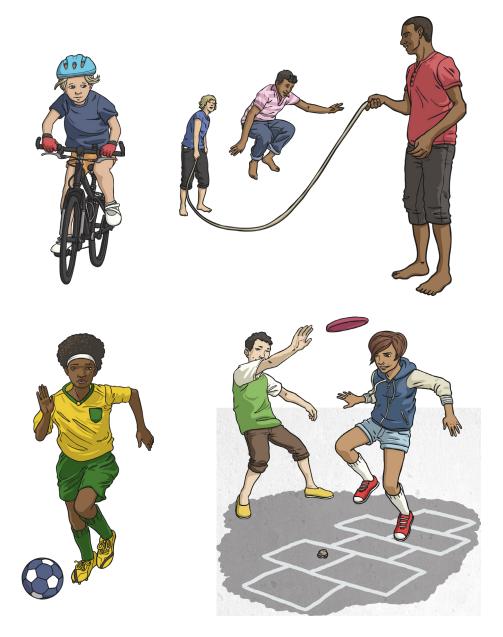

Record all the physical activity you have done each day and the amount of time you spent on each activity.

It is recommended that you do an hour of exercise each day. Add up the time you spent on each activity to see if you met this recommendation.