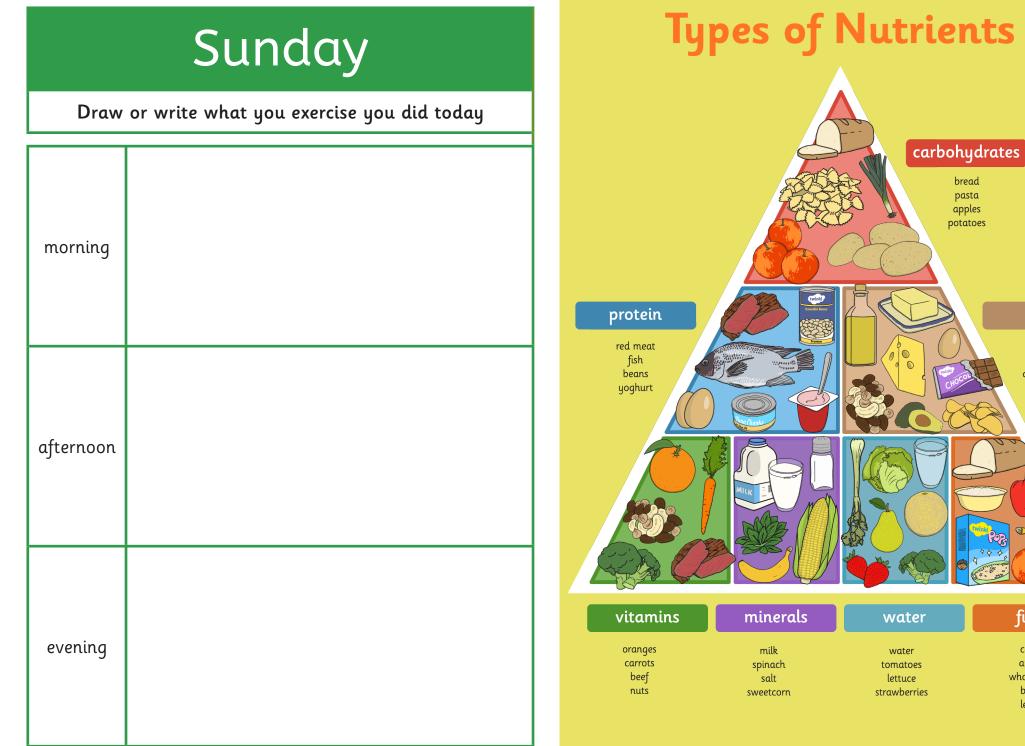

#### Notes

Space for any extra notes or drawings

fats

nuts

oils

avocados

butter

<u>3</u>02

fibre

cereal

apples

wholegrain

bread

lentils